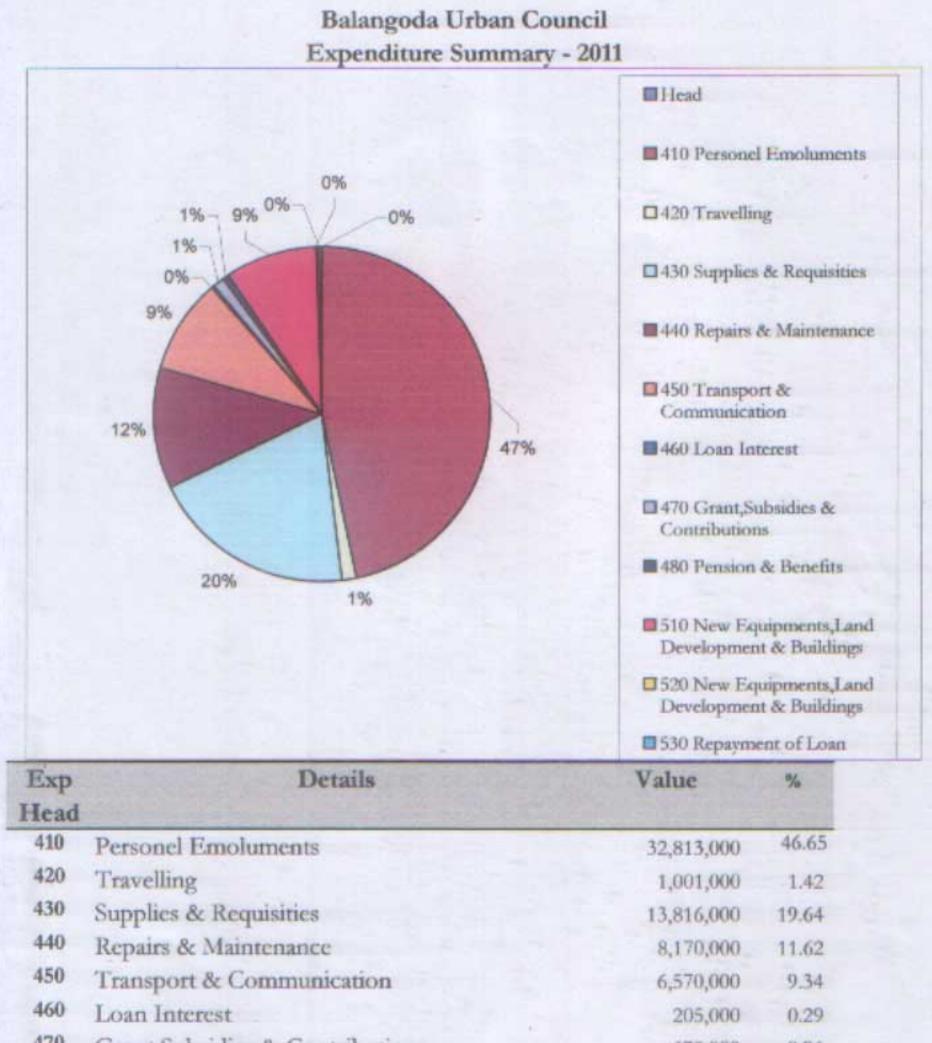

| 12,019,000    | 5,368,000               | 70,332,000 |



470 Grant, Subsidies & Contributions 678,000 0.96 480 Pension & Benefits 400,000 0.57 510 New Equipments, Land Development & Buildings 8.89 6,253,000 New Equipments, Land Development & 520 Buildings 270,000 0.38 Repayment of Loan 530 156,000 0.22 Total 70,332,000 100

Programme - 01

General Administration



# Balangoda Urban Council Employment Summary

#### Programme - 01

#### **General Administration & Staff Services**

#### Project - 01 General Administration

| Designation                        | Total no of<br>Employees | 2011<br>Salary | 2011<br>Allowance |
|------------------------------------|--------------------------|----------------|-------------------|
| Secretary                          | 61                       | 275,000        | 63,000            |
| Management Assist