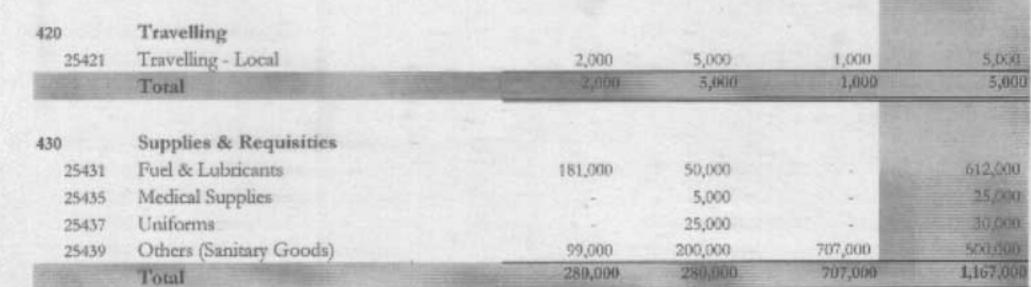

-------|----------------|------------------|-------------------|-------------------|
|             | Recurrent Expenditure    |                |                  |                   | A COLORED IN      |
| 410         | Personel Emoluments      |                |                  |                   |                   |
| 25411       | Salaries & Wages         | 191,000        | 2,180,000        | 145,000           | 2,438,000         |
| 25412       | Holiday Pay & Over Time  | 136,000        | 347,000          | 101,000           | 642,000           |
| 25416       | Cost of Living Allowance | 54,000         | 1,097,000        | 47,000            | 1,008,000         |
|             | Total                    | 381,000        | 3,624,000        | 293,000           | 4,088,000         |



133

| 440<br>25441