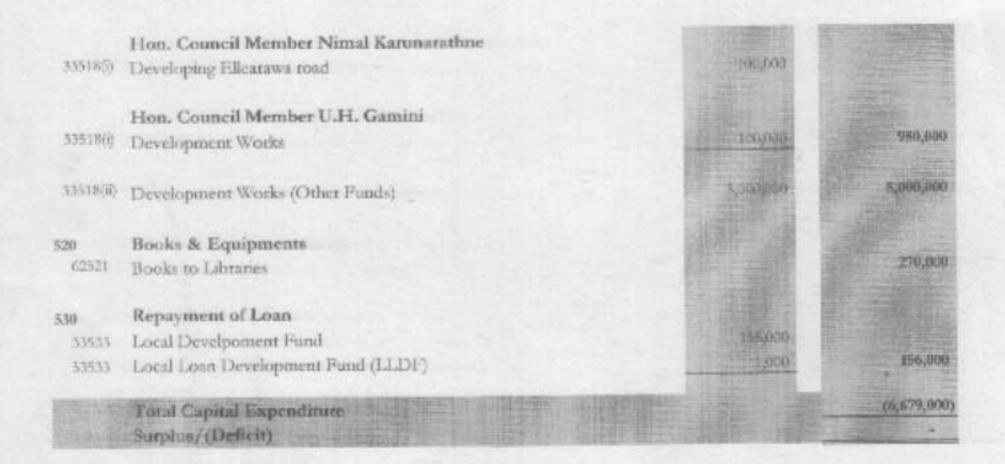

#### Less:

Capital Expenditure Surplus/(Deficit)

65,328,000 63,653,000 1,675,000 5,004,000 6,675,000 (6,679,000)

R.D. Nalin Pushpakumara Secretary Balangoda Urban Council

W.M.N.G. Weerasinghe Chairman Balangoda Urban Council