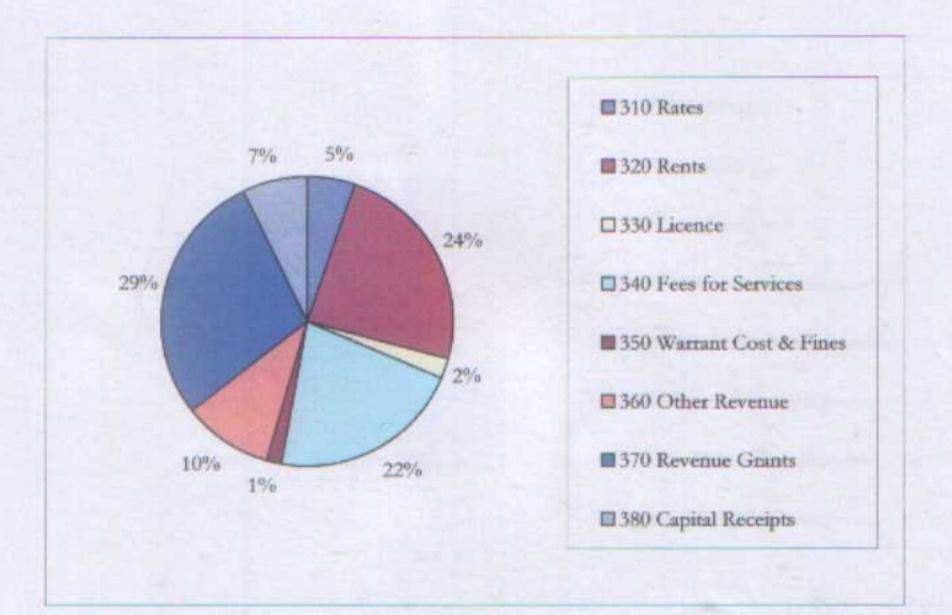

pital Recei | lotal | Total |  |  |  |
|---------|-------------|-------|-------|---------|------------|-------------|-------------|-------------|-----------|------------|---------------|-------|-------|--|--|--|
| inde    |             |       |       | 0       | .0         |             |             | 0           |           |            | 8             |       |       |  |  |  |
| Revenue |             | 31    | 320   | 33      | 340        | 350         | 36          | 370         |           |            | 380           |       |       |  |  |  |
| 0.000   | -           |       |       |         |            |             |             |             | 285.      | -          |               |       |       |  |  |  |

Budget - 2010

#### Balangoda Urban Council Revenue Summary - 2011



| Revenue<br>Head | Details                                                                                                                                                                                                                                                                                                                                                                                                                                                                                                                                                                                                                                                                                             | Value                    | %     |
|-----------------|----------------------------------------------