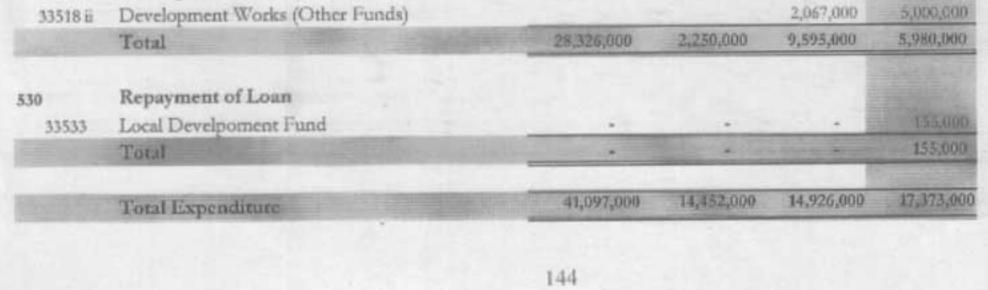

|            | 5,000      |           | 100,000        |
| 33410       | 'Total                                         |            | 5,000      |           | 105,00         |
|             | Total Recurrent Expenditure                    | 12,771,000 | 12,202,000 | 5,331,000 | 11,238,00      |
| 2.8.5       | Capital Expenditure                            | -          |            |           |                |
| 510         | New Equipments,Land Development &<br>Buildings |            |            |           |                |
| 33518 i     | Development Works (Council's Fund)             | 28,326,000 | 2,250,000  | 7,528,000 | 980,000        |
|             |                                                |            |            |           | a states where |



# Balangoda Urban Council Employment Summary

#### Programme - 03

#### Physical Planning, Thoroughfares, Lands & Buildings

#### Project - 04 Lands & Buildings

| Designation             | Total no of<br>Employees | 2011<br>Salary | 2011<br>Allowance |
|-------------------------|--------------------------|----------------|-------------------|
| Driver - Heavy Vehicles | 01                       | 183,000        | 63,000            |
| Watchers                | 04                       | 630,000        | 252,000           |
| Total                   | 05                       | 813,000        | 315,000           |

## Programme - 03 Physical Planning, Thoroughfares, Lands & Buildings Project - 04 Lands & Buildings

| Exp  | Details                   | 2009                              |